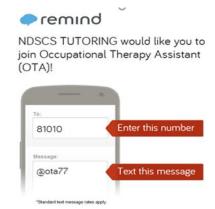

## OTA Tutoring - Fall 2019

## 1st Year OTA:

Wednesday 5:30-6:30PM

2nd Year OTA:

Wednesday 6:30-7:30PM

Lisa