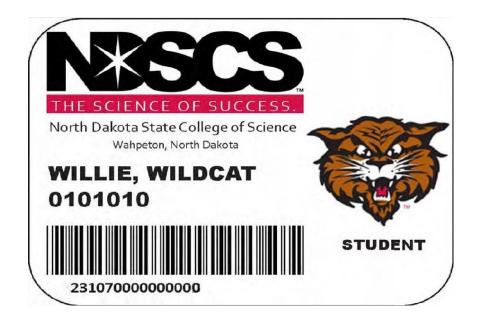

### Your NDSCS ID card is your library card!

# Use your card to check-out library materials.

Search the library's catalog using the search box located on the *Resources* page.

| _ |   |    |    |   |   |   |
|---|---|----|----|---|---|---|
| R | e | SC | DU | C | e | < |