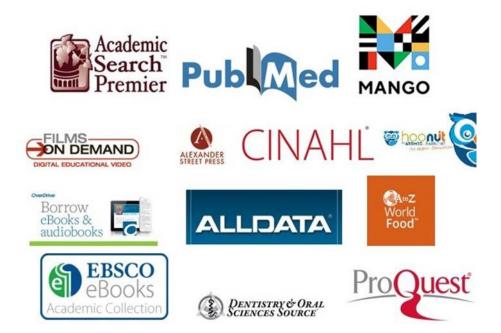

#### Find CINAHL, Hims on Demand, OverDrive & Other Popular Databases: Go to NDSCS.edu/Library

- On left side of page click on Resources
- At bottom of page, click on the database image you need & you're in!
- No image there? Up in middle of page, click on link under Electronic Resources A-Z to find the database you need