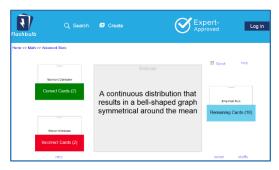

#### Study with Flashcards

Use Flashbulb to easily create flashcards and transform them into interactive games, quizzes, and more. In addition, Flashbulb gives you access to an extensive library of user-created flashcard sets.