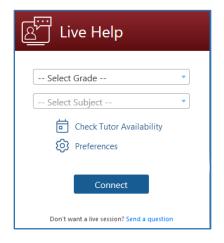

### **Quick-Start Instructions**

**Get Live Tutoring:** For live help simply select your topic and subject, click "Connect" and your tutoring session will begin in the Brainfuse Whiteboard.

**Submit a Paper to the Writing Lab:** Click "Submit Paper" to upload your paper to our Writing Lab. Our writing lab tutors will analyze your paper and provide constructive feedback within 24 hours.