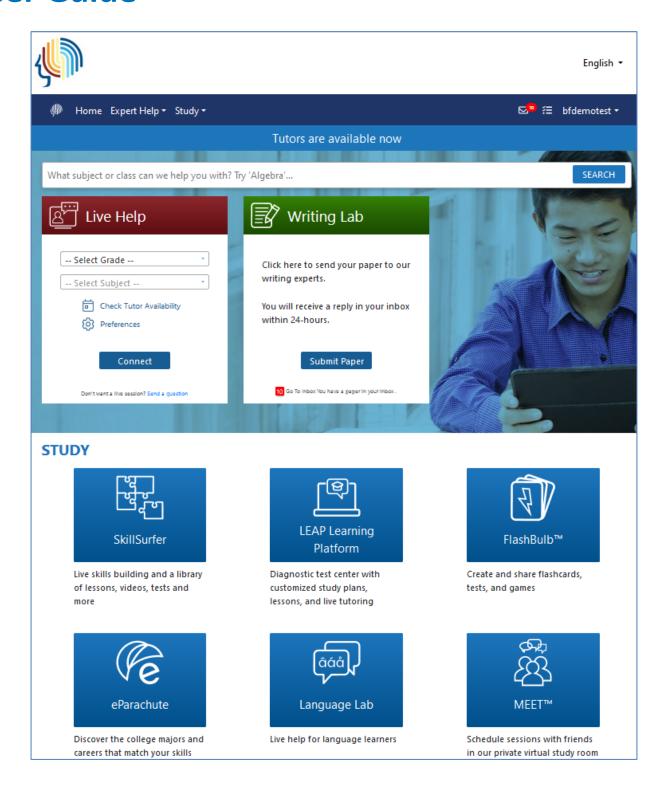

# **HelpNow Quick-Start and User Guide**

The Brainfuse HelpNow suite features live online tutoring, writing lab assistance, and wide range of academic support tools. Even though HelpNow is easy-to-use and requires no prior training, we have prepared the following guide to provide you with a brief introduction. The first part of this guide consists of quick-start instructions. For more details about each service, see the User Guide that follows.

### **Quick-Start Instructions**

**Get Live Tutoring:** For live help simply select your topic and subject, click "Connect" and your tutoring session will begin in the Brainfuse Whiteboard.

**Submit a Paper to the Writing Lab:** Click "Submit Paper" to upload your paper to our Writing Lab. Our writing lab tutors will analyze your paper and provide constructive feedback within 24 hours.

#### **Review Lessons and Take Practice Tests**

Visit SkillSurfer to build academic skills through lessons and practice tests.

#### Study with Flashcards

Use Flashbulb to easily create flashcards and transform them into interactive games, quizzes, and more. In addition, Flashbulb gives you access to an extensive library of user-created flashcard sets.