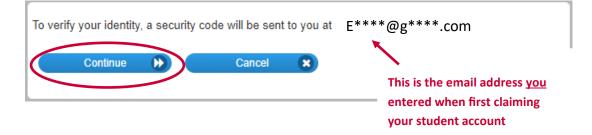

## **Reset your Campus Connection Password**

\*Follow these instructions

- Go to https://claim.ndus.edu
  Click on Forgot my Password
  Forgot my password
  Enter your username
  If you have forgotten your password, follow the prompts to reset your password.
  Username\*
  Search Q Cancel X
  \*Your username is typically your firstname.lastname
  (sometimes a middle initial or a number )
- 4. Click on Continue to send a security code to reset your password

5. Check the email address and fill out the information required for the password reset.

\*If you do not recognize the email address then you <u>need</u> to call the Service Desk at 701-671-3333 (option 3) They will verify information with you, and assist with this process.