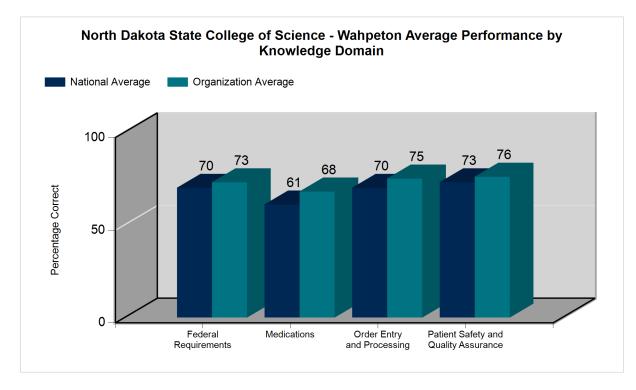

PTCE performance shown in percentage of questions answered correctly by knowledge domain:

| Domain   | Federal<br>Requirements | Medications | Patient Safety<br>and Quality<br>Assurance | Order Entry and<br>Processing |
|----------|-------------------------|-------------|--------------------------------------------|-------------------------------|
| National | 70                      | 61          | 73                                         | 70                            |
| Account  | 73                      | 68          | 76                                         | 75                            |