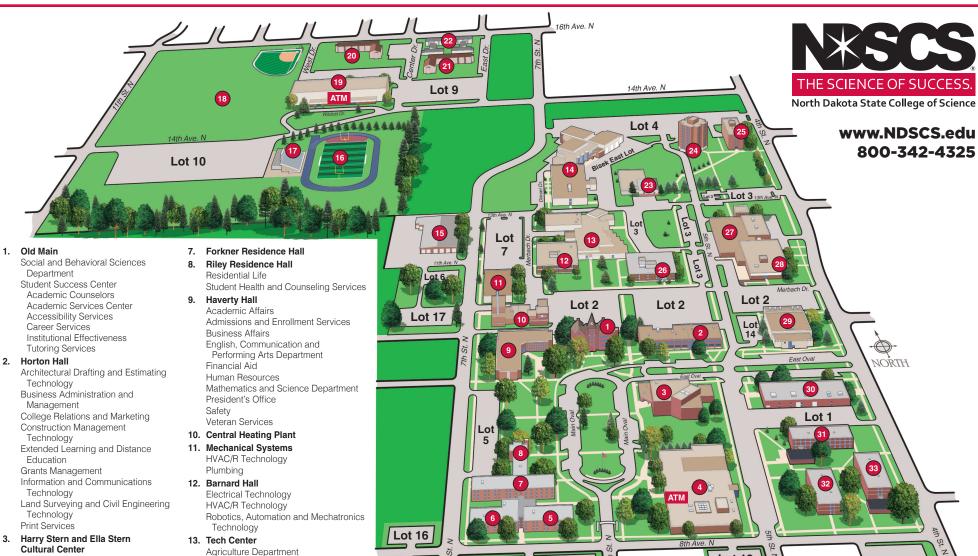

Alumni/Foundation Bremer Bank Theatre

Performing Arts

4. Hektner Student Center ATM Bookstore Campus Police Culinary Arts Department Customer Service **Dining Services** Flickertail Dining Room Information Technology Services Student Life The Alley/Game Room Wild Grounds Café

#### Walton Residence Hall

6. Schulz Residence Hall

Arts, Science and Business Division John Deere Tech Manufacturing Department HAAS Technical Education Center Technologies and Services Division Workforce Training Division TrainND Southeast

#### 14. Bisek Hall

Case IH Caterpillar Dealer Service Technician Diesel Technology Komatsu

#### 15. Patterson Maintenance Center

ApprenticeshipND

Central Receiving Facilities Management Motor Pool Purchasing

### 16. Frank Vertin Athletic Field

Lot 15

17. Earl "Skip" Bute Alumni Stadium

Lot 8

# 18. Intramural Sports Field

Gayle Miller Softball Complex

#### 19. Clair T. Blikre Activities Center ATM

Athletics Ed Werre Arena Fitness Center Health, Physical Education and Recreation Pool

#### 20. Northwest Apartments

21. Southeast Apartments

22. College Townhomes

23. Building Construction Technology

Lot 12

24. Nordgaard Residence Hall

25. Robertson Residence Hall

26. Mildred Johnson Library Instructional Technology Library

#### 27. Schuett Hall

Automotive Technology Snap-on Innovation Center Powersports Technology

### 28. Trade Tech II

Welding Technology

#### 29. Mayme Green Allied Health Center

Lot 11

Allied Dental Education Health Information Nursing Occupational Therapy Assistant

## Pharmacy Technician 30. Ballweber Hall

Auto Body Repair and Refinishing

- 31. Babcock Hall
- 32. McMahon Hall
- 33. Satterlee Hall